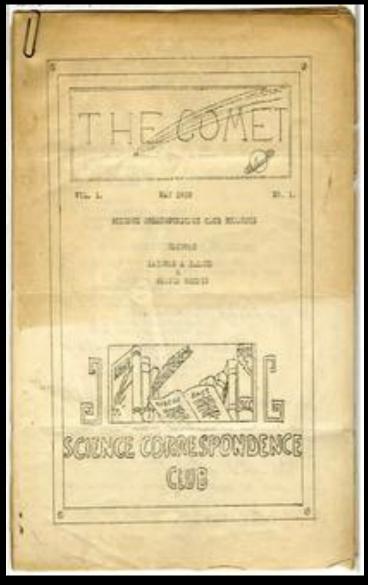

# A Brief History of Zines

Raymond Palmer The Comet May 1930

Raymond Palmer and Walter Dennis *The Comet*May-June 1940

https://zinefestpt.wordpres