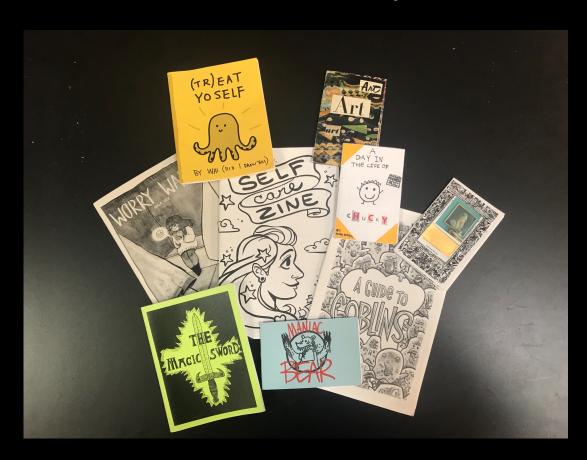

### What is a zine?

## Questions

- What's going on with these zines?
- Who is the audience?
- Who are the creators?
- How are they made?
- What kinds of subject/content do you see?
- Etc...

## Traditionally, zines are:

- Non-commercial
- Non-professional
- Self-published
- Associated with counter-culture
- Small circulation
- Handmade, DIY, or collage aesthetic
- Use both text and image either original or found/appropriated
- Variety of subjects
- Made by a single person or a group
- Traditionally photocopied as a means of distribution also mimeographed, risographed, or printed via computer