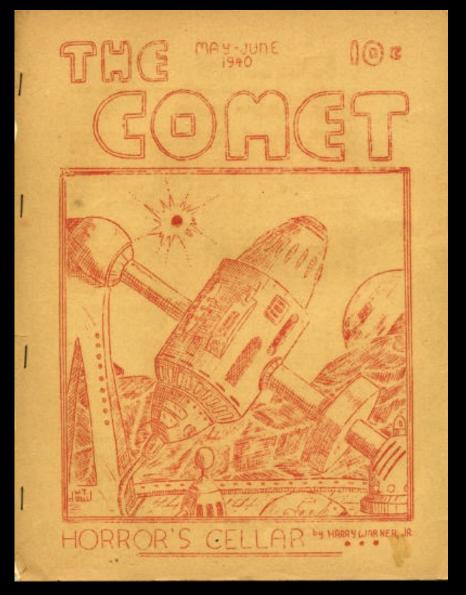

# A Brief History of Zines

Raymond Palmer The Comet May 1930

Raymond Palmer and Walter Dennis *The Comet*May-June 1940

https://zinefestpt.wordpres